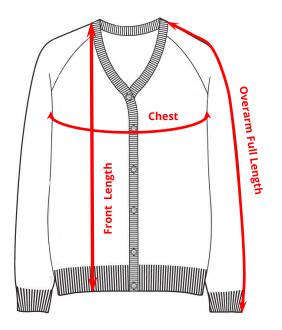

### **Chest (From armhole)**

Measure around the fullest part of the chest, making sure that the tape is under the arms and mid-way across the shoulder blades.

#### Front Length (Side Neck Point to Hem)

Measure from the side neck point of the shoulder down to the hemline.

## **Overarm Full Length (Including cuff)**

Measure from the point where the shoulder seam and neck opening meet down to the end of the cuff.